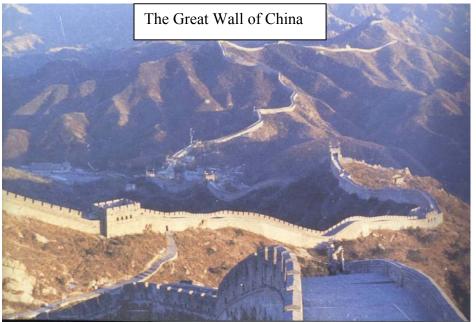

| Name  |      |  |
|-------|------|--|
| Grade | Unit |  |

1. What is this a picture of?

A World of Communities

2. What landform do you see in this picture?

3. Why is the Great Wall of China a wonder of the world??